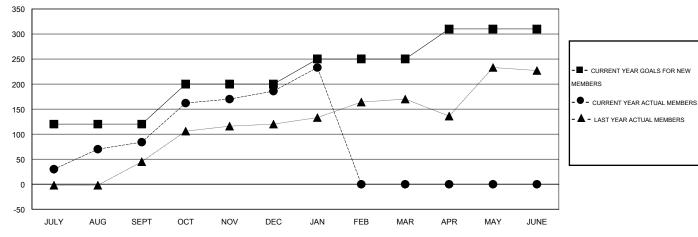

#### GOALS AND ACTUAL MEMBERS CUMULATIVE

| DROPPED CLUBS: 0 |     | 44 CLUBS OF 74 ADDED 1 OR MORE | GENDER DISTRIBUTION   |                |    |
|------------------|-----|--------------------------------|-----------------------|----------------|----|
|                  |     | NEW MEMBERS                    | MALE                  | 1,135 (60.83%) |    |
|                  |     |                                | FEMALE                | 731 (39.17%)   |    |
| DROPPED MEMBERS  |     |                                |                       |                |    |
| DECEASED         | 3   | CLICK HERE FOR HEALTH          |                       |                |    |
| 0                |     | ASSESSMENT DATA                | FAMILY UNIT MEMBERS   |                | 68 |
| OTHER            | 124 |                                | HEAD OF HOUSEHOLD     |                | 32 |
| TOTAL            | 127 |                                | NON-HEAD OF HOUSEHOLD |                |    |